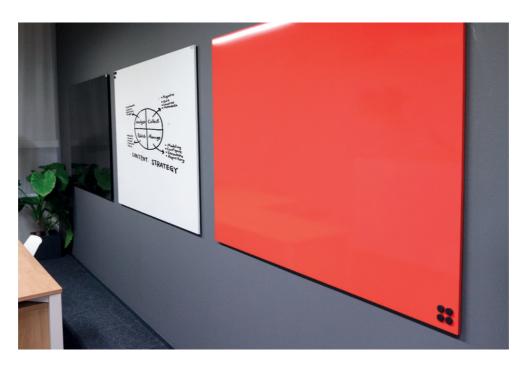

# **DIAMANT - Small and Medium-Sized Boards**

This minimalist design is ideal for modern as well as classic decoration.

The DIAMANT board combines a modern design with a surface with exceptional qualities, which is magnetic and dry erasable at the same time. Without a frame, it is simply covered with a an e3 enamelled steel surface to be chosen in white, black or red.

**MAGNETIC SURFACE:** To display using magnets.