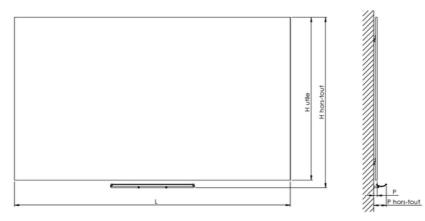

### **Technical drawing**

## **Dimensions & weight**

| Model      | Material / Color | OAH mm | OAW mm | OAD mm | Useful H mm | Useful W mm | Net weight (kg) |
|------------|------------------|--------|--------|--------|-------------|-------------|-----------------|
| 118x250 cm | marker white     | 1180   | 2500   | 86     | 1180        | 2500        | 39              |
| 118x300 cm | marker white     | 1180   | 3000   | 86     | 1180        | 3000        | 47              |
| 90x118 cm  | marker white     | 900    | 1180   | 86     | 900         | 1180        | 14              |
| 118x150 cm | marker white     | 1180   | 1500   | 86     | 1180        | 1500        | 23.5            |
| 118x200 cm | marker white     | 1180   | 2000   | 86     | 1180        | 2000        | 31.5            |